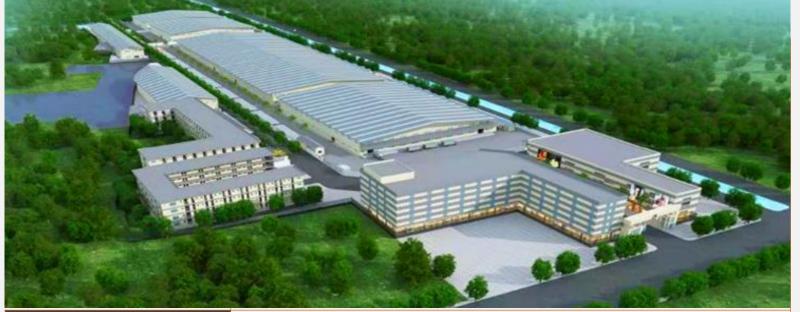

## **J-STAR GARMENT**

- ✓ Green Technology Factory
- ✓ In-House Valued Added Facilities
- ✓ Innovative Warehousing
- ✓ 11,000m² GFA Workers Hostel
- √ Abundant Labor Force
- ✓ 180Km (3hrs) to SIH Port

| Location               | National Road 3, 48KM, Angroung Village, Moharessey, Korng Pisey,<br>Kompong Speu Province, Cambodia |           |  |
|------------------------|------------------------------------------------------------------------------------------------------|-----------|--|
| Total Land Area        | 150,000 Sqm (Free Hold)                                                                              |           |  |
| Total Investment       | US\$18,000,000                                                                                       |           |  |
| Phase                  | Α                                                                                                    | В         |  |
| Ready Date             | 3QTR 2022                                                                                            | 4QTR 2022 |  |
| 2Production lines      | 20                                                                                                   | 20        |  |
| Headcount              | 1,200                                                                                                | 1,200     |  |
| Sewing Machines        | 1,000                                                                                                | 1,000     |  |
| Monthly Capacity (pcs) | 500,000                                                                                              | 500,000   |  |
| Estimated Revenue      | US\$30mil                                                                                            | US\$30mil |  |