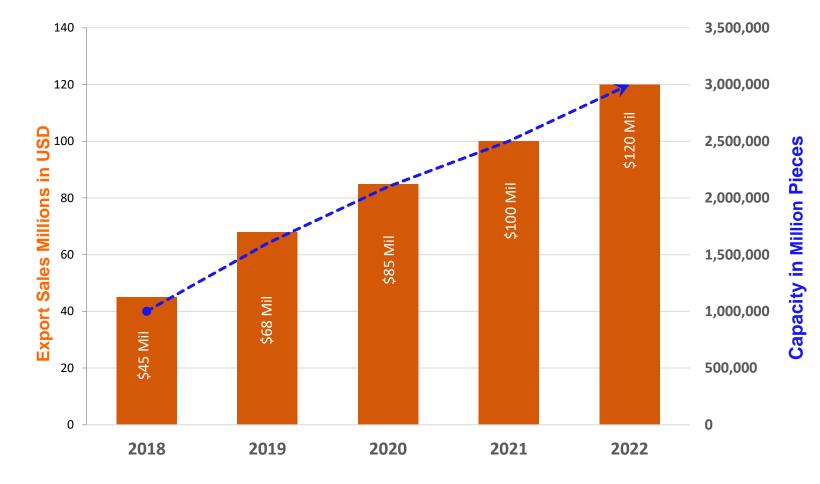

555 929



Washing/Dyeing: Win Sheng Process Finish Co., Ltd.

#### **Specialization:**

**Wet Process:** Enzyme stone, Pigment, Destroy, Vintage, Chemical, Reactive dye, Pigment Dye, Asutex Dye

**Dry Process:** Hand Sanding, PP Brush, PP & Pigment Spray, Pigment Stain, Grinding (Damage), Tacking, Nicking or Blowout

Chong Chee Keong(855) 12 338 996



# **GROWTH PLANNING**



#### **Expansion Plan**

| •                   |             |           |  |  |
|---------------------|-------------|-----------|--|--|
| Country             | Add         | *         |  |  |
| Location            | Korng Pisey | Thanh Hoa |  |  |
| Headcount           | 2,400       | 1,000     |  |  |
| Capacity(pcs)/Month | 1,600,000   | 600,000   |  |  |
| Ready Date          | 3QTR 2022   | 2QTR 2022 |  |  |

















## **J-STAR GARMENT**

- ✓ Green Technology Factory
- ✓ In-House Valued Added Facilities
- ✓ Innovative Warehousing
- ✓ 11,000m² GFA Workers Hostel
- √ Abundant Labor Force
- ✓ 180Km (3hrs) to SIH Port



| Location               | National Road 3, 48KM, Angroung Village, Moharessey, Korng Pisey,<br>Kompong Speu Province, Cambodia |           |  |
|------------------------|------------------------------------------------------------------------------------------------------|-----------|--|
| Total Land Area        | 150,000 Sqm (Free Hold)                                                                              |           |  |
| Total Investment       | US\$18,000,000                                                                                       |           |  |